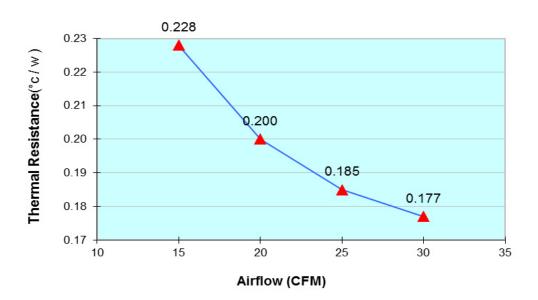

B6 / FCLA364 7 Square

# **DYNATRON JOUJYE Product Spec Sheet**

# **B6**



B6 / FCLGA3647 Square



#### **Application :**

Recommend for Intel® Xeon® Platinum / Gold Family Processor ( Products formerly Skylake ), Socket FCLGA3647 For Square ILM Only

Passive Cooler for 1U Server

## **Overall Specification :**

Dimension: 90 x 90 x 27 mm Weight: 420 g Material: Copper1100 Stacked Fin Heatsink with Vapor Chamber Base Convenient Heat Sink Screw captive mounting Thermal Grease Shin-Etsu 7762 Pre-printed Support CPU power up to 205 Watts heat dissipation Includes Package Carrier for Processor Installation

### Passive Cooler B6 Thermal Performance Curve