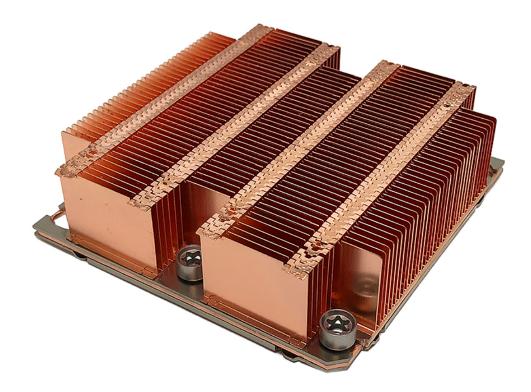

# **B6**

B6 / FCLGA3647 Square

#### **Application :**

Recommend for Intel® Xeon® Platinum / Gold Family Processor ( Products formerly Skylake ), Socket FCLGA3647 For Square ILM Only

Passive Cooler for 1U Server

## **Overall Specification :**

Dimension: 90 x 90 x 27 mm Weight: 420 g Material: Copper1100 Stacked Fin Heatsink with Vapor Chamber Base Convenient Heat Sink Screw captive mounting Thermal Grease Shin-Etsu 7762 Pre-printed Support CPU power up to 205 Watts heat dissipation Includes Package Carrier for Processor Installation